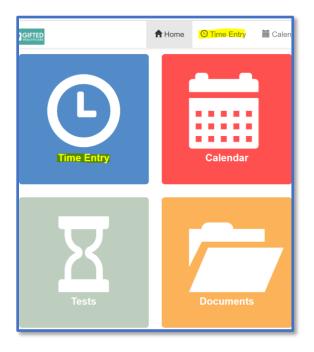

esktop Reference Guide Local Short/Long Term Assignments & Travel Assignments

## 1. Login to your <u>Worforce Portal</u> Account:

https://ctms.contingenttalentmanagement.com/giftednurses/WorkforcePortal/login.cfm

- a. Save a copy of the URL as a shortcut on your device for future access.
- b. If you have forgotten your user credentials, click on the **Forgot Credentials** button and a password reset email will be sent to your primary email address.

| Workforce Portal              |
|-------------------------------|
| mallmond@giftedhealthcare.com |
| •••••••                       |
|                               |
| Log in                        |
| or                            |
| Apply Now                     |
| Forgot Credentials            |

2. Click on <u>Time Entry</u> Tile



# 3. Add Shifts Worked

- a. The **Pay Period** will default to the current pay period
- b. Click the Previous button to locate a prior pay period
- c. If your shifts worked do not display, click on the **long-term assignment details** to add shifts worked during the pay period

|        | A Home                              | O Time Entry         | 🖬 Calendar   | <b>\$</b> Pay Stubs            | Skills    |
|--------|-------------------------------------|----------------------|--------------|--------------------------------|-----------|
| < Bac  | k                                   |                      |              |                                |           |
| (←P    | revious                             |                      | Pay Perio    | <mark>d: 01/17/2021 - 0</mark> | 1/