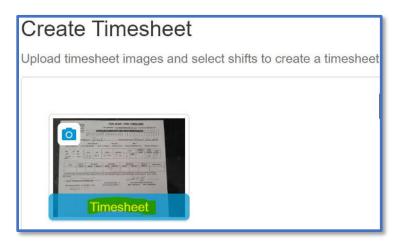

# 4. Create Timesheet

- a. Take a picture of your signed/approved timecard and have it ready for upload
  - The Timesheet Image feature will only accept JPG, JPEG and PNG file types

|   | A Home       | <b>O</b> Time Entry                   | 🖬 Calendar         | \$ Pay Stubs      | Skills     | X |
|---|--------------|---------------------------------------|--------------------|-------------------|------------|---|
| < | Back         |                                       |                    |                   |            |   |
| - | ←Previous    |                                       | Pay Peri           | iod: 01/17/2021 - | 01/23/2021 |   |
|   | reate Tim    | esheet<br>mages and select            | shifts to create a | timesheet.        |            |   |
|   |              |                                       |                    |                   |            |   |
|   | No timesheet | images to display.                    |                    |                   |            |   |
|   |              |                                       | Uplo               | ad Timesheet Ima  | age        |   |
|   | Och          | D 01/20/2021<br>sner Medical Center-  | Travel             |                   |            |   |
|   |              | ISurg - 101A<br>t 1316383 from Assign | ment 143390        |                   |            |   |

b. Click the **Upload Timesheet image** button to attach an image of your approved timecard and upload

- c. The image if your timecard will display upon upload
- d. Repeat these steps as needed in the event you have additional timecard related images to upload
  - An example might be a Kronos Time Clock image/report