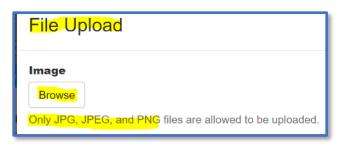

# 4. Create Timesheet

- a. Take a picture of your signed/approved timecard and have it ready for upload
  - The Timesheet Image feature will only accept JPG, JPEG and PNG file types

|   | A Home       | <b>O</b> Time Entry                   | 🖬 Calendar         | \$ Pay Stubs      | Skills     | X |
|---|--------------|---------------------------------------|--------------------|-------------------|------------|---|
| < | Back         |                                       |                    |                   |            |   |
| - | ←Previous    |                                       | Pay Peri           | iod: 01/17/2021 - | 01/23/2021 |   |
|   | reate Tim    | esheet<br>mages and select            | shifts to create a | timesheet.        |            |   |
|   |              |                                       |                    |                   |            |   |
|   | No timesheet | images to display.                    |                    |                   |            |   |
|   |              |                                       | Uplo               | ad Timesheet Ima  | age        |   |
|   | Och          | D 01/20/2021<br>sner Medical Center-  | Travel             |                   |            |   |
|   |              | ISurg - 101A<br>t 1316383 from Assign | ment 143390        |                   |            |   |