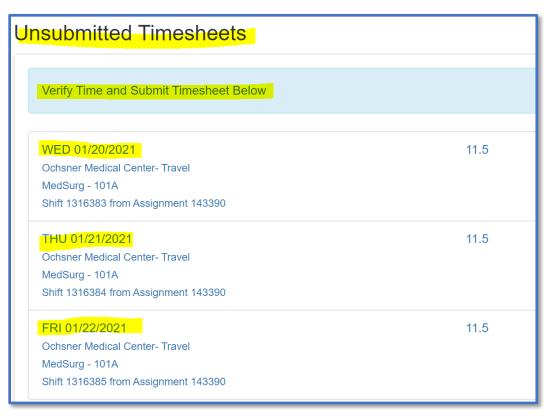

#### 5. Associate the Timesheet Image to the Shift(s)

- a. Select the shift(s) to associate to your Timesheet image/upload
- b. Click Create Timesheet

| ïmesheet                                                                                                   |                                                                                                                                                                                                                                                                                                                             |
|------------------------------------------------------------------------------------------------------------|-----------------------------------------------------------------------------------------------------------------------------------------------------------------------------------------------------------------------------------------------------------------------------------------------------------------------------|
| eet images and select shifts to create a timesheet.                                                        |                                                                                                                                                                                                                                                                                                                             |
| Upload Timesheet Ima                                                                                       | age                                                                                                                                                                                                                                                                                                                         |
| WED 01/20/2021<br>Ochsner Medical Center- Travel<br>MedSurg - 101A<br>Shift 1316383 from Assignment 143390 | Del                                                                                                                                                                                                                                                                                                                         |
| THU 01/21/2021<br>Ochsner Medical Center- Travel<br>MedSurg - 101A<br>Shift 1316384 from Assignment 143390 | Del                                                                                                                                                                                                                                                                                                                         |
| FRI 01/22/2021<br>Ochsner Medical Center- Travel<br>MedSurg - 101A<br>Shift 1316385 from Assignment 143390 | Del                                                                                                                                                                                                                                                                                                                         |
|                                                                                                            | WED 01/20/2021   Ochsner Medical Center- Travel   MedSurg - 101A   Shift 1316383 from Assignment 143390   THU 01/21/2021   Ochsner Medical Center- Travel   MedSurg - 101A   Shift 1316384 from Assignment 143390   FRI 01/22/2021   Ochsner Medical Center- Travel   MedSurg - 101A   Shift 1316384 from Assignment 143390 |

#### 7. Submit Your Timesheet

a. Once the shift verification process has been completed for all shifts worked, click the **Submit Timesheet** button

| <b>Jnsubmitted Timesheets</b>          |                          |
|----------------------------------------|--------------------------|
| Verify Time and Submit Timesheet Below |                          |
| WED 01/13/2021                         | 11.5                     |
| Ochsner Medical Center- Travel         |                          |
| MedSurg - 101A                         |                          |
| Shift 1316386 from Assignment 143390   |                          |
| THU 01/14/2021                         | 11.5                     |
| Ochsner Medical Center- Travel         |                          |
| MedSurg - 101A                         |                          |
| Shift 1316387 from Assignment 143390   |                          |
| FRI 01/15/2021                         | 11.5                     |
| Ochsner Medical Center- Travel         |                          |
| MedSurg - 101A                         |                          |
| Shift 1316388 from Assignment 143390   |                          |
|                                        |                          |
|                                        | Add and Remove Shifts    |
|                                        |                          |
|                                        |                          |
|                                        |                          |
|                                        | Upload Additional Images |
|                                        | Submit Timesheet         |